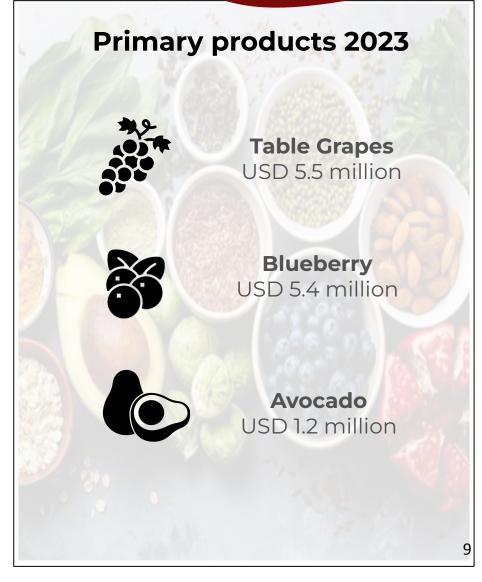

| 37.7        |
| Fisheries              | 75.53  | 86.91   | 14.62       |
| Chemicals              | 10.88  | 10.08   | -0.1        |
| Machinery              | 2.86   | 2.07    | -27.6       |
| Iron                   | 9.26   | 6.58    | -28.9       |
| No metal mining        | 28.69  | 11.15   | 61.1        |
| Wood and paper         | 10.93  | 5.98    | 45.2        |
| Various (inc. jewelry) | 2.64   | 2.57    | 2.65        |
| Total                  | 245.66 | 275.25  | 12.04       |

Fuente: INFOTRADE. Elaboración: Oficina comercial de Perú en Bangkok

#### Main fresh produce











COCOA BEANS

BLUEBERRIES

AVOCADO

GRAPES

ASPARAGUS



#### **AGRO- ASEAN**

#### **Exports USD Million \$**







91 Products





### **AGRO- Thailand**

#### **Exports USD Million \$**









### Where can I get Peruvian products?



#### **Indonesia**

What enters- citrus, table grapes, chía, maca, tara and quinua

Whats on the way- blueberry and mango

### **Philippines**

What enters- maca, guinua and cocoa

Whats on the way- avocado and table grapes, citrus

#### **Vietnam**

What enters- table grapes and avocados, maca, and quinua

Whats on the way- blueberry, citrus, avocado

#### Singapore

What enters- "Everything"- citrus, table grapes, blueberry, avocados, mangos, asparagus, chía, maca, tara and quinua amongst others

Whats on the way- chicken

#### **Thailand**

What enters- table grapes, blueberry, avocados asparagus, chía, maca, tara and quinua

Whats on the way- citrus and pomegranate

### Malaysia

What enters- table grapes, blueberry, avocado, asparagus, Chía,