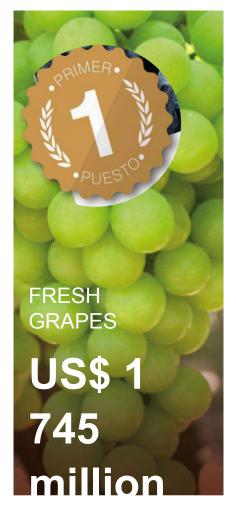

### PROMPERÚ Offices Worldwide





## ¿Did you know?

- En el 2023, Peruvian exports to the ASEAN region exceeded US \$674 million (this includes the mining sector)
- Malaysia & Thailand, are the largest trading partners with Peru, representing 36% & 22% respectively followed by Philippines (14%) and Singapur (11%)
- The ASEAN region is the **newest region** as it relates to the promotion and arrival of Peru's non mining/energy exports







## **Trade Agreements - 2023**

prom perú

- ★ \*Asía Pacific Economic Cooperation
  APEC\*
- ✔ Perú Singapore (Pacific Alliance)
- ✔ Early Harvest Agreement Perú Thailand
- ✓ The Comprehensive and Progressive Agreement for Trans-Pacific Partnership CPTTP





## **AGRO and AFL = High Potential**



#### **2023: Worldwide Leader in Fresh export**













## 2023: Fruits & Vegetables and Fisheries lead exports

| Sectors No tradicional | 2022   | 2023    | Var % 23/22 |
|------------------------|--------|---------|-------------|
| Fruits/Vegetables      | 103.65 | 148.190 | 42.97       |
| Textil                 | 1.22   | 1.68    | 37.7        |
| Fisheries              | 75.53  | 86.91   | 14.62       |
| Chemicals              | 10.88  | 10.08   | -0.1        |
| Machinery              | 2.86   | 2.07    | -27.6       |
| Iron                   | 9.26   | 6.58    | -28.9       |
| No metal mining        | 28.69  | 11.15   | 61.1        |
| Wood and paper         | 10.93  | 5.98    | 45.2        |
| Various (inc. jewelry) | 2.64   | 2.57    | 2.65        |
| Total                  | 245.66 | 275.25  | 12.04       |

Fuente: INFO