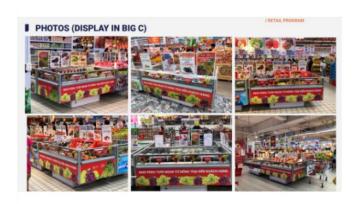

## **Superfoods Peru - Vietnam**

2021: Promo at Big C and Aeon supermarkets during the entire month of December, also included Chopp online.

2022: At Fairprice supermarkets during the entire month of November

Also in 2021 a Superfoods Peru promo on RedMart during the entire month of October