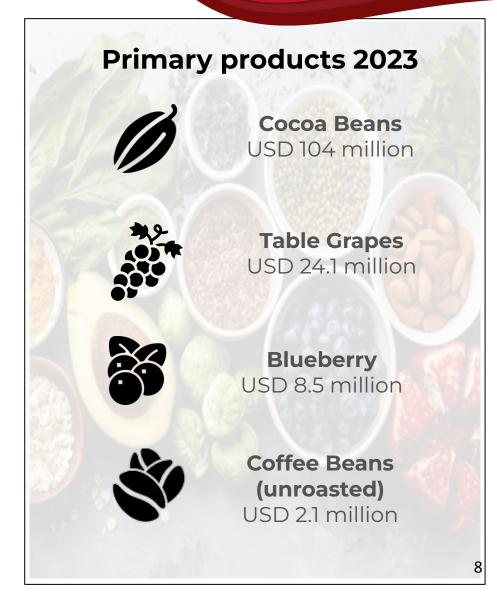

8.190 | 42.97       |
| Textil                 | 1.22   | 1.68    | 37.7        |
| Fisheries              | 75.53  | 86.91   | 14.62       |
| Chemicals              | 10.88  | 10.08   | -0.1        |
| Machinery              | 2.86   | 2.07    | -27.6       |
| Iron                   | 9.26   | 6.58    | -28.9       |
| No metal mining        | 28.69  | 11.15   | 61.1        |
| Wood and paper         | 10.93  | 5.98    | 45.2        |
| Various (inc. jewelry) | 2.64   | 2.57    | 2.65        |
| Total                  | 245.66 | 275.25  | 12.04       |

Fuente: INFOTRADE. Elaboración: Oficina comercial de Perú en Bangkok

#### Main fresh produce











COCOA BEANS

BLUEBERRIES

AVOCADO

GRAPES

ASPARAGUS



#### **AGRO- ASEAN**

#### **Exports USD Million \$**







91 Products





### **AGRO- Thailand**

#### **Exports USD Million \$**









### Where can I get Peruvian products?



#### **Indonesia**

What enters- citrus, table grapes, chía, maca, tara and quinua

Whats on the way- blueberry and mango

### **Philippines**

What enters- maca, guinua and cocoa

Whats on the way- avocado and table grapes, citrus

#### **Vietnam**

What enters- table grapes and avocados, maca, and quinua

Whats on the way- blueberry, citrus, avocado

#### Singapore

What enters- "Everything"- citrus, table grapes, blueberry, avocados, mangos, asparagus, chía, maca, tara and quinua amongst others

Whats on the way- chicken

#### **Thailand**

What enters- table grapes, blueberry, avocados asparagus, chía, maca, tara and quinua

Whats on the way- citrus and pomegranate

### Malaysia