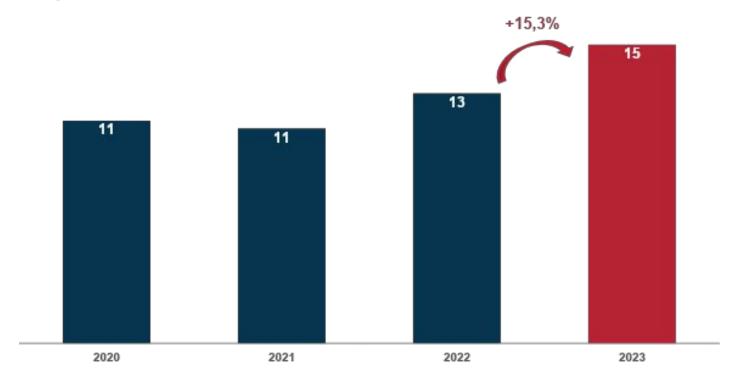

.68    | 37.7        |
| Fisheries              | 75.53  | 86.91   | 14.62       |
| Chemicals              | 10.88  | 10.08   | -0.1        |
| Machinery              | 2.86   | 2.07    | -27.6       |
| Iron                   | 9.26   | 6.58    | -28.9       |
| No metal mining        | 28.69  | 11.15   | 61.1        |
| Wood and paper         | 10.93  | 5.98    | 45.2        |
| Various (inc. jewelry) | 2.64   | 2.57    | 2.65        |
| Total                  | 245.66 | 275.25  | 12.04       |

Fuente: INFOTRADE. Elaboración: Oficina comercial de Perú en Bangkok

#### Main fresh produce











COCOA BEANS

BLUEBERRIES

AVOCADO

GRAPES

ASPARAGUS



#### **AGRO- ASEAN**

#### **Exports USD Million \$**







91 Products





### **AGRO- Thailand**

#### **Exports USD Million \$**









### Where can I get Peruvian products?



#### **Indonesia**

What enters- citrus, table grapes, chía, maca, tara and quinua

Whats on the way- blueberry and mango

### **Philippines**

What enters- maca, guinua and cocoa

Whats on the way- avocado and table grapes, citrus

#### **Vietnam**

What enters- table grapes and avocados, maca, and quinua

Whats on the way- blueberry, citrus, avocado

#### Singapore

What enters- "Everything"- citrus, table grapes, blueberry, avocados, mangos, asparagus, chía, maca, tara and quinua amongst others

Whats on the way- chicken

#### **Thailand**

What enters- table grapes, blueberry, avocados asparagus, chía, maca, tara and quinua

Whats on the way- citrus and pomegranate

### Malaysia

What enters- table grapes, blueberry, avocado, asparagus,