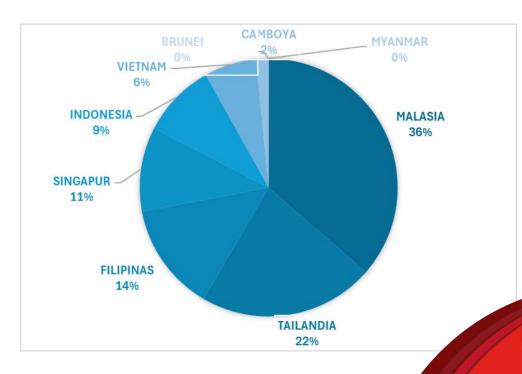

## ¿Did you know?

- En el 2023, Peruvian exports to the ASEAN region exceeded US \$674 million (this includes the mining sector)
- Malaysia & Thailand, are the largest trading partners with Peru, representing 36% & 22% respectively followed by Philippines (14%) and Singapur (11%)
- The ASEAN region is the **newest region** as it relates to the promotion and arrival of Peru's non mining/energy exports