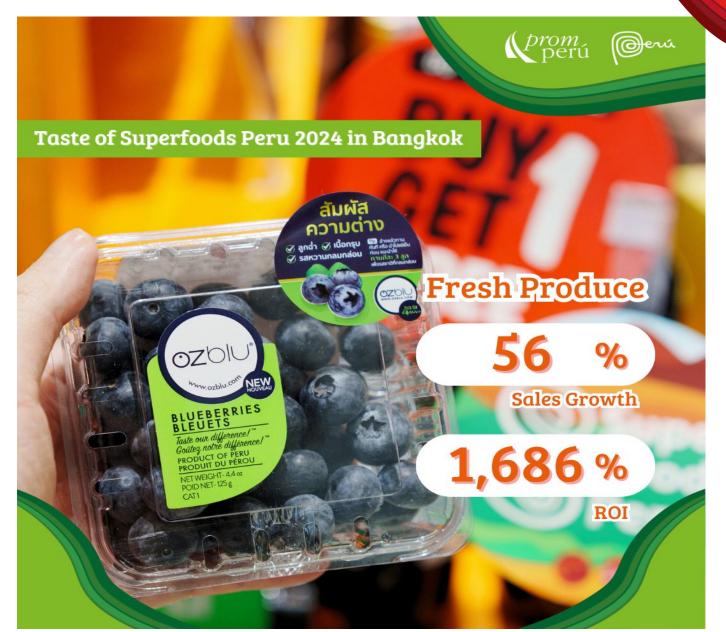

#### **Superfoods Peru - Thailand**

Max Value Super Market: Kubon, Nawamin, SKV71, Pattanakarn.

Tops Supermarket: CHIDLOM, CTW

2022: Superfood campaign, which includes e-commerce. We collaborated with Navatan World Fruits in Thailand. Makro: SKV22 asimismo se conto con un Blogger Review: Facebook Page and Tiktok: กิน

ขา ัวกับณ.

Makro SKV22

Foodland Supermarket: SRINAKARIN, RANINTHRA,

LADPRAO, NAWAMIN, PATTAYA

TOPS CTW

The Mall Group (Gourmet Market): The Mall Emporium, The Mall Em- Ouartier, The Mall Siam Paragon, The Mall Terminal21