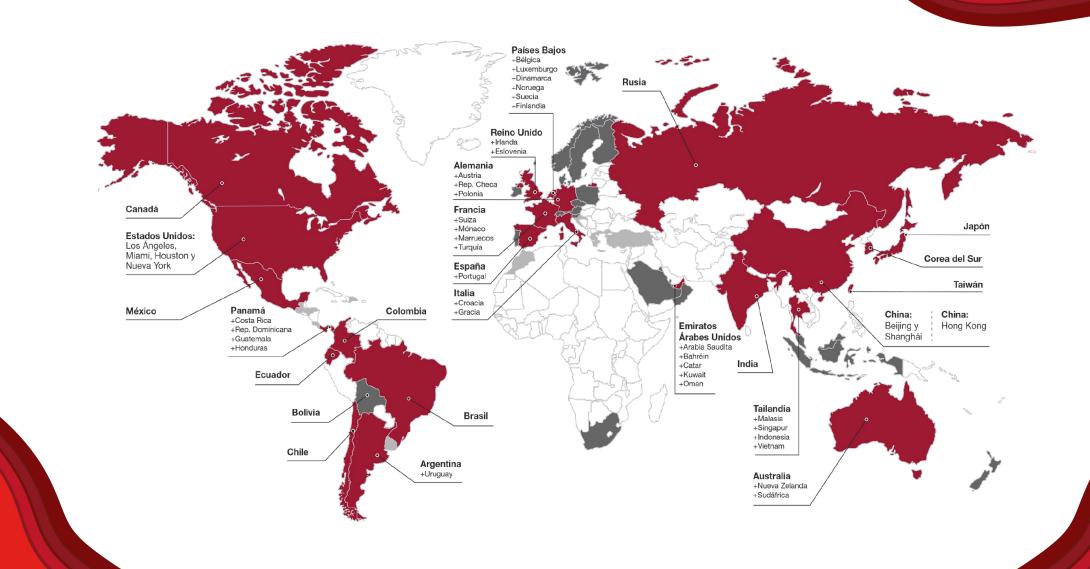

# PERU AND ASEAN: AFL and Market Development

**April 2024** 



#### PROMPERÚ Offices Worldwide





## ¿Did you know?

- En el 2023, Peruvian exports to the ASEAN region exceeded US \$674 million (this includes the mining sector)
- Malaysia & Thailand, are the largest trading partners with Peru, representing 36% & 22% respectively followed by Philippines (14%) and Singapur (11%)
- The ASEAN region is the **newest region** as it relates to the promotion and arrival of Peru's non mining/energy exports







## **Trade Agreements - 2023**

prom perú

- ★ \*Asía Pacific Economic Cooperation
  APEC\*
- ✔ Perú Singapore (Pacific Alliance)
- ✔ Early Harvest Agreement Perú Thailand
- ✓ The Comprehensive and Progressive Agreement for Trans-Pacific Partnership CPTTP





## **AGRO and AFL = High Potential**



#### **2023: Worldwide Leader in Fresh export**













## 2023: Fruits & Vege