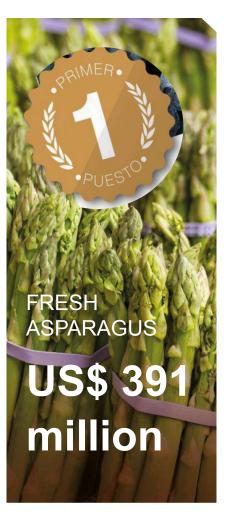

#### **2023: Worldwide Leader in Fresh export**

#### Main fresh produce

COCOA BEANS

BLUEBERRIES

AVOCADO

GRAPES

ASPARAGUS