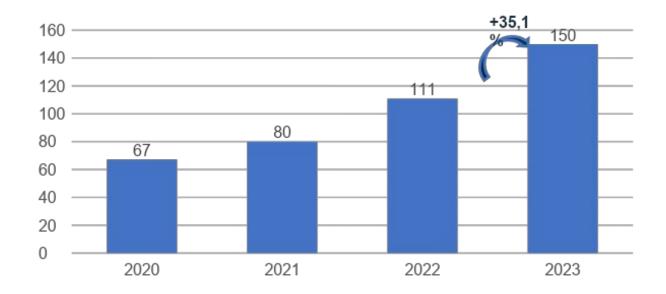

es      | 103.65 | 148.190 | 42.97       |
| Textil                 | 1.22   | 1.68    | 37.7        |
| Fisheries              | 75.53  | 86.91   | 14.62       |
| Chemicals              | 10.88  | 10.08   | -0.1        |
| Machinery              | 2.86   | 2.07    | -27.6       |
| Iron                   | 9.26   | 6.58    | -28.9       |
| No metal mining        | 28.69  | 11.15   | 61.1        |
| Wood and paper         | 10.93  | 5.98    | 45.2        |
| Various (inc. jewelry) | 2.64   | 2.57    | 2.65        |
| Total                  | 245.66 | 275.25  | 12.04       |

Fuente: INFOTRADE. Elaboración: Oficina comercial de Perú en Bangkok

#### Main fresh produce











COCOA BEANS

BLUEBERRIES

AVOCADO

GRAPES

ASPARAGUS



#### **AGRO- ASEAN**

#### **Exports USD Million \$**







91 Products





### **AGRO- Thailand**

#### **Exports USD Million \$**









### Where can I get Peruvian products?



#### **Indonesia**

What enters- citrus, table grapes, chía, maca, tara and quinua

Whats on the way- blueberry and mango

### **Philippines**

What enters- maca, guinua and cocoa

Whats on the way- avocado and table grapes, citrus

#### **Vietnam**

What enters- table grapes and avocados, maca, and quinua

Whats on the way- blueberry, citrus, avocado

#### Singapore

What enters- "Everything"- citrus, table grapes, blueberry, avocados, mangos, asparagus, chía, maca, tara and quinua amongst others

Whats on the way- chicken

#### **Thailand**

What enters- table grapes, blueberry, avocados asparagus, chía, maca, tara and quinua

Whats on the way- citrus and pome